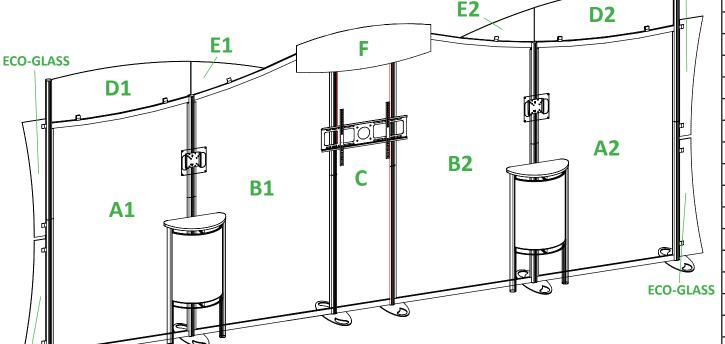

## **GRAPHIC SPECS**

|   | GRAPHIC A     | QTY. 2 (MIRRORED)    |  |  |
|---|---------------|----------------------|--|--|
|   | MATERIAL:     | TENSION FABRIC *     |  |  |
|   | TREATMENT:    | PERIMETER VELCRO     |  |  |
|   | APPROX. SIZE: | 47.00"w x 81.10"h    |  |  |
|   |               |                      |  |  |
|   | GRAPHIC B     | QTY. 2 (MIRRORED)    |  |  |
|   | MATERIAL:     | TENSION FABRIC *     |  |  |
|   | TREATMENT:    | PERIMETER VELCRO     |  |  |
|   | APPROX. SIZE: | 47.00"w x 94.00"h    |  |  |
|   |               |                      |  |  |
|   | GRAPHIC C     | QTY. 1               |  |  |
|   | MATERIAL:     | TENSION FABRIC *     |  |  |
|   | TREATMENT:    | PERIMETER VELCRO     |  |  |
|   | APPROX. SIZE: | 18.00"w x 94.00"h    |  |  |
| 5 |               |                      |  |  |
|   | GRAPHIC D     | QTY. 2 PIECE HEADER  |  |  |
|   | MATERIAL:     | 1/8" ECO- BOARD      |  |  |
|   | TREATMENT:    | DIRECT PRINT GRAPHIC |  |  |
|   | APPROX. SIZE: | 47.98"w x 16.04"h    |  |  |
|   |               |                      |  |  |
|   | GRAPHIC E     | QTY. 2 PIECE HEADER  |  |  |
|   | MATERIAL:     | 1/8" ECO-BOARD       |  |  |
|   | TREATMENT:    | DIRECT PRINT GRAPHIC |  |  |
|   | APPROX. SIZE: | 25.019"w x 11.33"h   |  |  |
|   |               |                      |  |  |